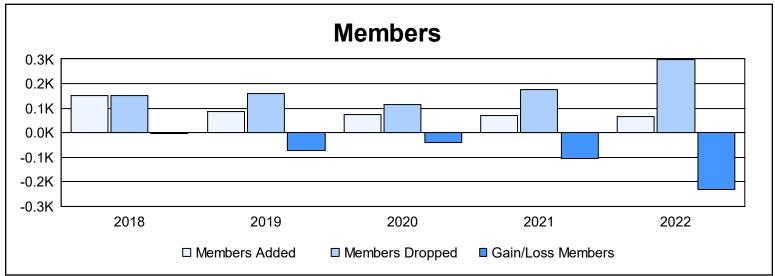

District 104 A As of June 2022 Cumulative

| Year      | New<br>Clubs | Dropped<br>Clubs | Gain/<br>Loss<br>Clubs | New<br>Members | Charter<br>Members | Reinstate<br>Members | Transfer<br>Members | Total<br>Member<br>Added | Total<br>Members<br>Dropped | Gain/<br>Loss<br>Members |
|-----------|--------------|------------------|------------------------|----------------|--------------------|----------------------|---------------------|--------------------------|-----------------------------|--------------------------|
| 2017-2018 | 0            | 0                | 0                      | 102            | 10                 | 5                    | 34                  | 151                      | 153                         | -2                       |
| 2018-2019 | 0            | 0                | 0                      | 75             | 0                  | 3                    | 7                   | 85                       | 158                         | -73                      |
| 2019-2020 | 0            | 0                | 0                      | 71             | 0                  | 2                    | 1                   | 74                       | 115                         | -41                      |
| 2020-2021 | 0            | 7                | -7                     | 50             | 8                  | 9                    | 3                   | 70                       | 177                         | -107                     |
| 2021-2022 | 0            | 8                | -8                     | 54             | 1                  | 2                    | 7                   | 64                       | 297                         | -233                     |
| Average   | 0            | 3                | -3                     | 70             | 4                  | 4                    | 10                  | 89                       | 180                         | -91                      |