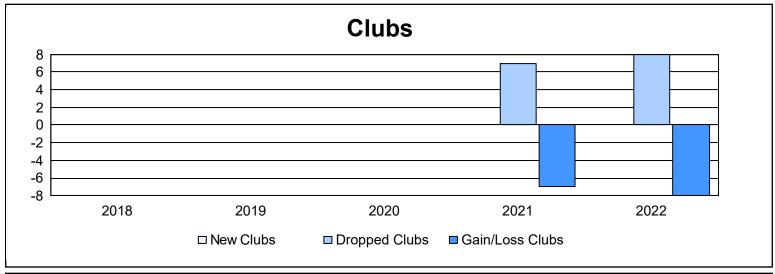

District 104 A As of June 2022 Cumulative

| Year      | New<br>Clubs | Dropped<br>Clubs | Gain/<br>Loss<br>Clubs | New<br>Members | Charter<br>Members | Reinstate<br>Members | Transfer<br>Members | Total<br>Member<br>Added | Total<br>Members<br>Dropped | Gain/<br>Loss<br>Members |
|-----------|--------------|------------------|------------------------|----------------|--------------------|----------------------|---------------------|--------------------------|-----------------------------|--------------------------|
| 2017-2018 | 0            | 0                | 0                      | 102            | 10                 | 5                    | 34                  | 151                      | 153                         | -2                       |
| 2018-2019 | 0            | 0                | 0                      | 75             | 0                  | 3                    | 7                   | 85                       | 158                         | -73                      |
| 2019-2020 | 0            | 0                | 0                      | 71             | 0                  | 2                    | 1                   | 74                       | 115                         | -41                      |
| 2020-2021 | 0            | 7                | -7                     | 50             | 8                  | 9                    | 3                   | 70                       | 177                         | -107                     |
| 2021-2022 | 0            | 8                | -8                     | 54             | 1                  | 2                    | 7                   | 64                       | 297                         | -233                     |
| Average   | 0            | 3                | -3                     | 70             | 4                  | 4                    | 10                  | 89                       | 180                         | -91                      |